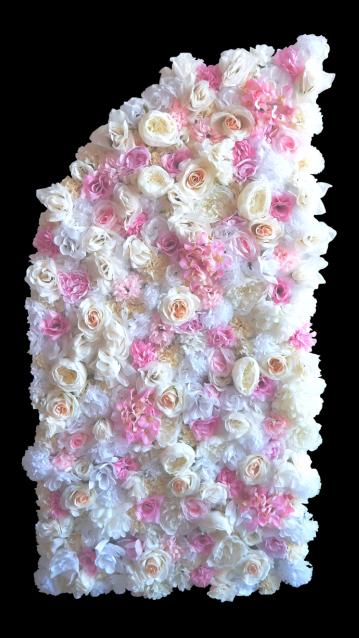

#### PINK

This bright design incorporates 24 different florals including cream, white, pink, blush, and berry roses, carnations, chrysanthemums, peonies, and hydrangeas.