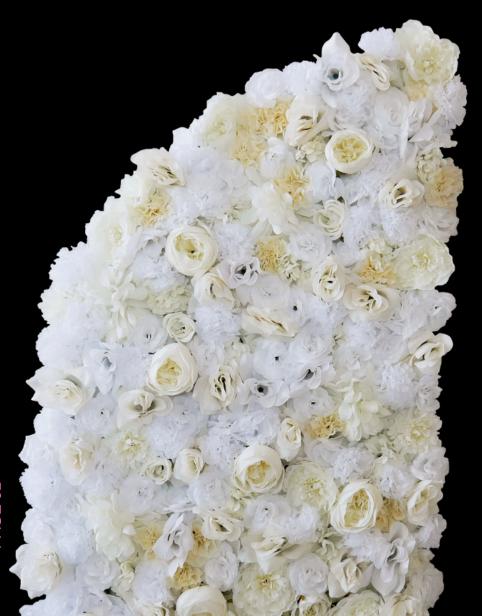

#### CREAM

This timeless and simple design incorporates 10 different florals including cream and white roses, peonies, carnations, and chrysanthemums.