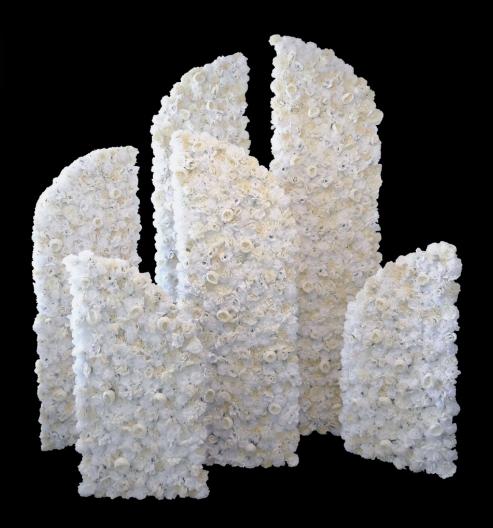

#### TRIO

- (2) 2 feet x 4 feet panels(2) 2 feet x 6 feet panels(2) 2 feet x 8 feet panels

Height 8 feet Width approx. 10 feet