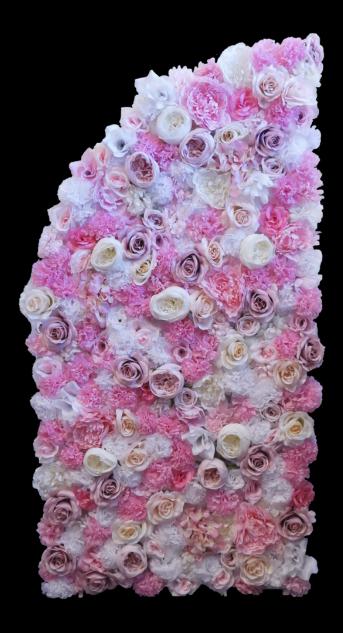

#### OMBRE CREAM PINK

This ombre design combines 23 different florals including cream, white, pink, blush, and berry roses, carnations, chrysanthemums, and peonies.