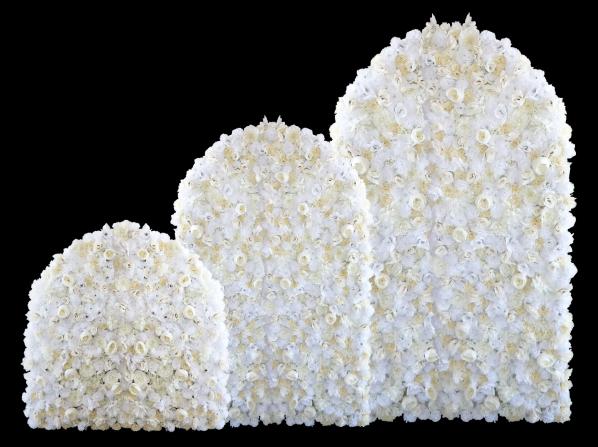

re your design will look as expected and compliment your event's color palette.

No risk of wilting. Installation of the design doesn't require hydration or strict timing to avoid blooms becoming dry, withered, or damaged.

Guaranteed availability. Get the blooms you love at an affordable cost, regardless of the season.

PAGE 0

#### AVAILABLE LAYOUTS

#### CATHEDRAL





#### $\overline{ARCHES}$

- (2) 2 feet x 4 feet panels(2) 2 feet x 6 feet panels(2) 2 feet x 8 feet panels

Height 8 feet Width approx. 6 feet



#### $\overline{ABSTRACT}$

- (2) 2 feet x 4 feet panels(2) 2 feet x 6 feet panels(2) 2 feet x 8 feet panels

Height 8 feet Width approx. 8 feet

#### GATEWAY

(2) 2 feet x 4 feet panels(2) 2 feet x 6 feet panels(2) 2 feet x 8 feet panels

Height 8 feet Width approx. 10 feet





#### TRIO

- (2) 2 feet x 4 feet panels(2) 2 feet x 6 feet panels(2) 2 feet x 8 feet panels

Height 8 feet Width approx. 10 feet

#### A VAILABLE COLORS

Custom color combinations available upon request Subject to inventory availability



#### CREAM

This timeless and simple design incorporates 10 different florals including cream and white roses, peonies, carnations, and chrysanthemums.



#### RED

This bold and elegant design incorporates 8 different florals including red, burgundy, and black roses, poppies, peonies, carnations, and chrysanthemums.



## $egin{array}{c} C\,R\,E\,A\,M \ R\,E\,D \end{array}$

This bold and elegant design incorporates 8 different florals including red, burgundy, and black roses, poppies, peonies, carnations, and chrysanthemums.



#### PINK

This bright