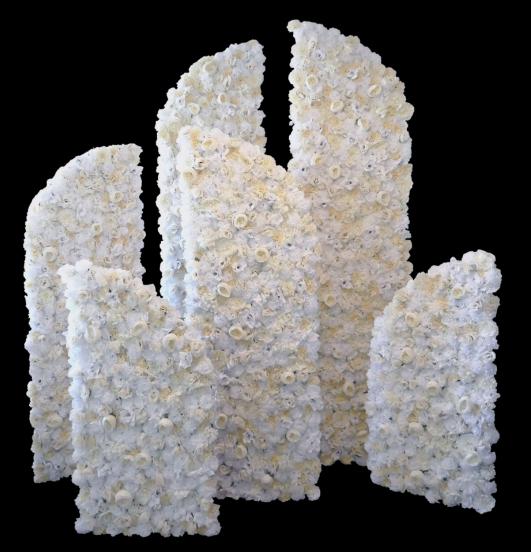

#### $\overline{ABSTRACT}$

- (2) 2 feet x 4 feet panels(2) 2 feet x 6 feet panels(2) 2 feet x 8 feet panels

Height 8 feet Width approx. 8 feet