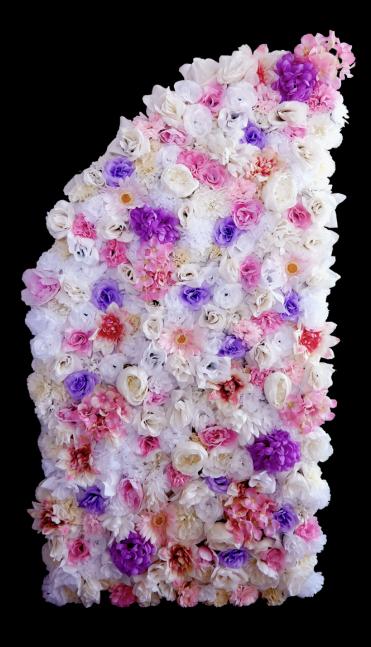

# CREAM PINK PURPLE

This fun and colorful design incorporates 19 different florals including cream, white, pink, blush, violet, and purple roses, carnations, chrysanthemums, peonies, daisies, dahlias, and hydrangeas.