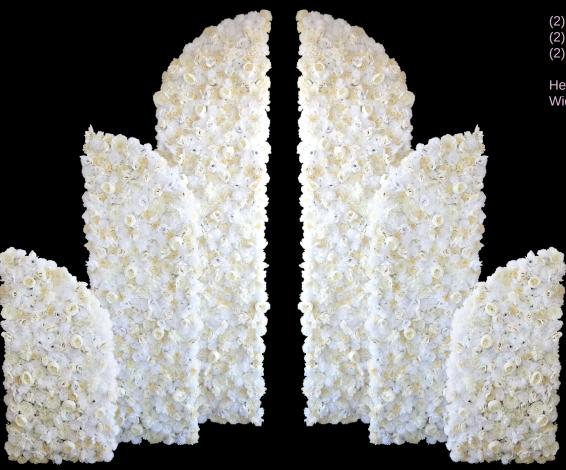

#### GATEWAY

(2) 2 feet x 4 feet panels(2) 2 feet x 6 feet panels(2) 2 feet x 8 feet panels

Height 8 feet Width approx. 10 feet