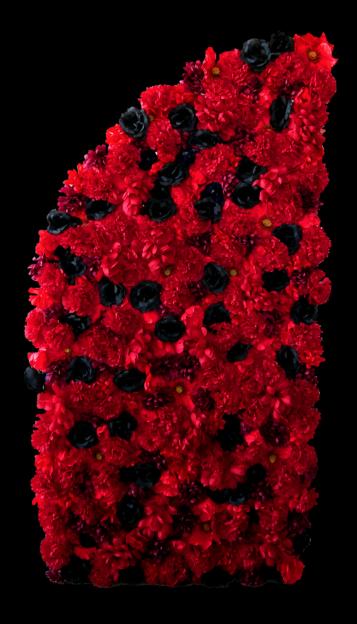

#### RED

This bold and elegant design incorporates 8 different florals including red, burgundy, and black roses, poppies, peonies, carnations, and chrysanthemums.