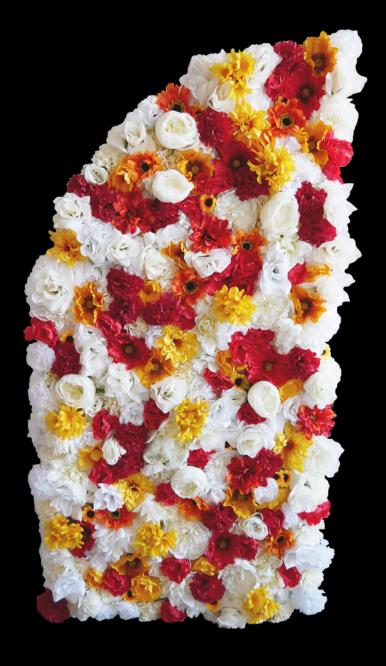

# $egin{array}{c} C\,R\,E\,A\,M \ Y\,E\,L\,L\,O\,W \ R\,E\,D \end{array}$

This vivid and warm design incorporates 22 different florals including cream, white, yellow, mustard, red, and orange roses, carnations, chrysanthemums, peonies, zinnias, daisies, poppies, dahlias, and sunflowers.