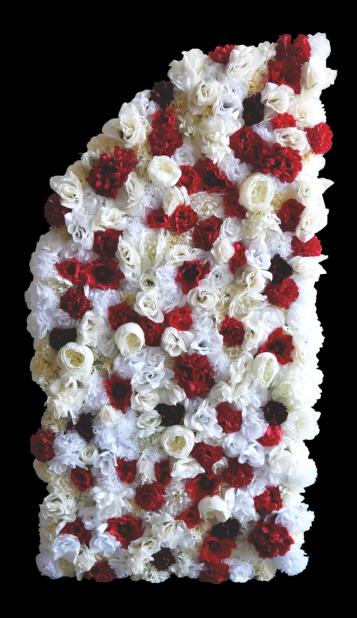

## $egin{array}{c} C\,R\,E\,A\,M \ R\,E\,D \end{array}$

This bold and elegant design incorporates 8 different florals including red, burgundy, and black roses, poppies, peonies, carnations, and chrysanthemums.