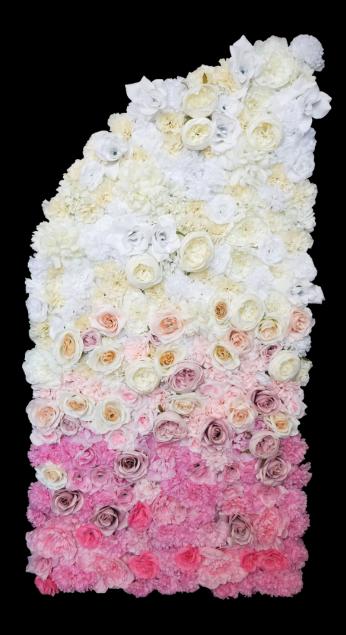

#### OMBRE CREAM PINK

This ombre design combines 23 different florals including cream, white, pink, blush, and berry roses, carnations, chrysanthemums, and peonies.