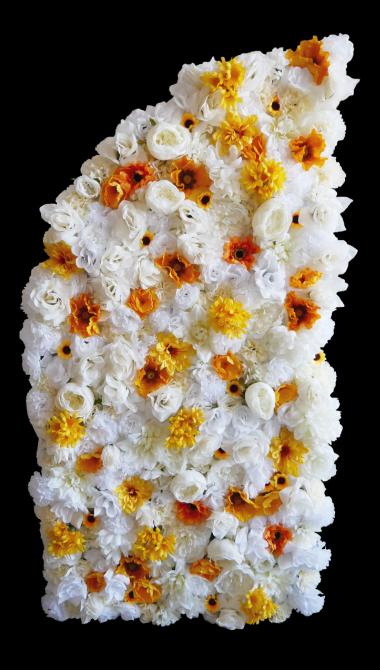

#### CREAMYELLOW

This sunny and bright design incorporates 17 different florals including cream, white, yellow, and mustard roses, carnations, chrysanthemums, peonies, zinnias, daisies, poppies, dahlias, and sunflowers.