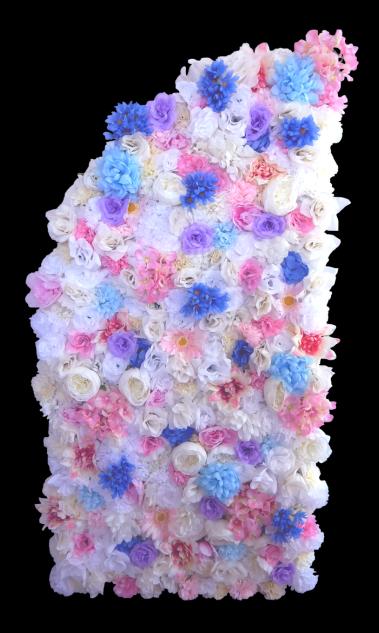

# CREAM BLUE PINK PURPLE

This vibrant and whimsical design incorporates 22 different florals including cream, white, blue, pink, blush, purple, and violet roses, carnations, chrysanthemums, peonies, daisies, hydrangeas, and dahlias.