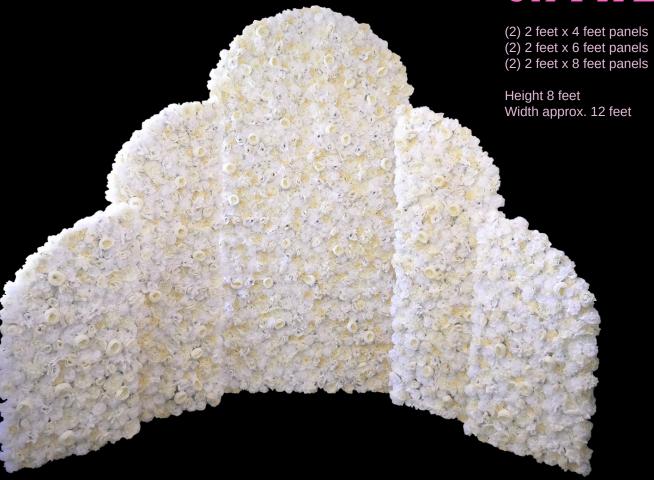

### BLOONING SAVVYIM

2024 CATALOG

Flower Walls

Las Vegas, NV Metropolitan Area





#### HIGH QUALITY FAUX FLORAL WALLS

Each design incorporates thousands of premium artificial florals and greenery. Advantages of faux blooms include...

No risk of unexpected color variations. Faux florals ensure your design will look as expected and compliment your event's color palette.

No risk of wilting. Installation of the design doesn't require hydration or strict timing to avoid blooms becoming dry, withered, or damaged.

Guaranteed availability. Get the blooms you love at an affordable cost, regardless of the season.

PAGE 0

#### AVAILABLE LAYOUTS

#### CATHEDRAL





#### $\overline{ARCHES}$

- (2) 2 feet x 4 feet panels(2) 2 feet x 6 feet panels(2) 2 feet x 8 feet panels

Height 8 feet Width approx. 6 feet



#### $\overline{ABSTRACT}$

- (2) 2 feet x 4 feet panels(2) 2 feet x 6 feet panels(2) 2 feet x 8 feet panels

Height 8 feet Width approx. 8 feet

#### GATEWAY

(2) 2 feet x 4 feet panels(2) 2 feet x 6 feet panels(2) 2 feet x 8 feet panels

Height 8 feet Width approx. 10 feet





#### TRIO

- (2) 2 feet x 4 feet panels(2) 2 feet x 6 feet panels(2) 2 feet x 8 feet panels

Height 8 feet Width approx. 10 feet

#### A VAILABLE COLORS

Custom color combinations available upon request Subject to inventory availability



#### CREAM

This timeless and simple design incorporates 10 different florals including cream and white roses, peonies, carnation