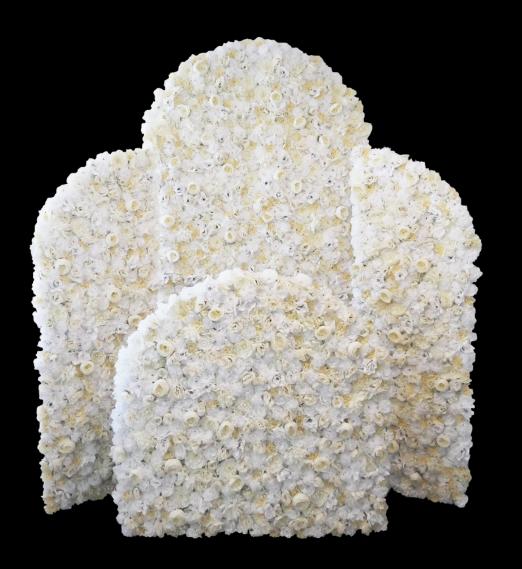

#### GATEWAY

(2) 2 feet x 4 feet panels(2) 2 feet x 6 feet panels(2) 2 feet x 8 feet panels

Height 8 feet Width approx. 10 feet